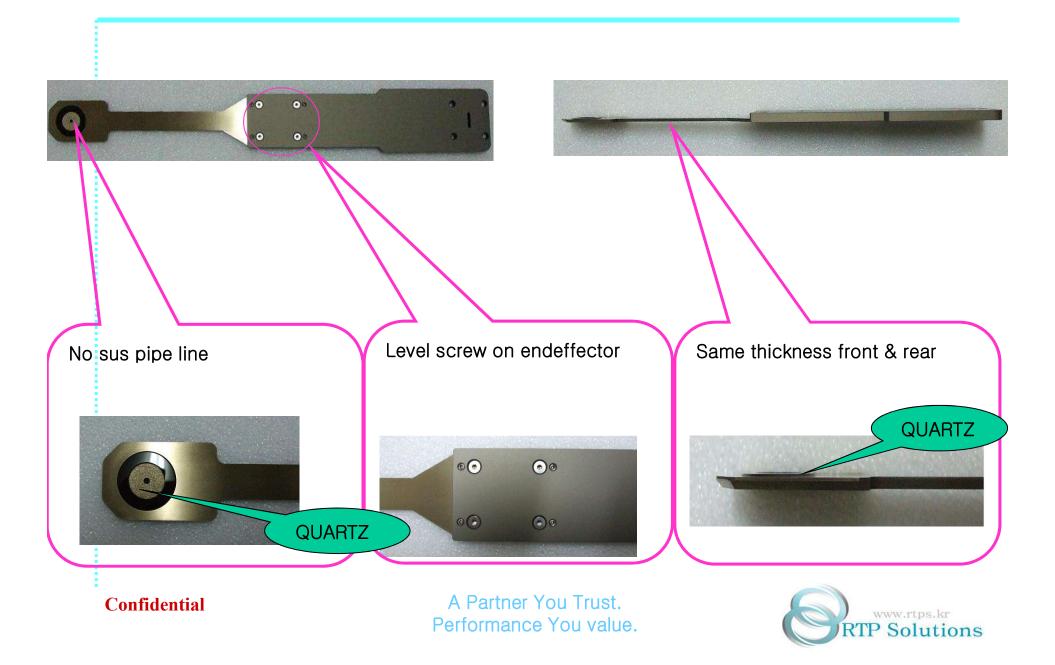

# RTP Solutions Endeffector proposal Mattson RTP system

#### **Material**



**Confidential** 

A Partner You Trust.
Performance You value.



## Mattson Endeffector weak point

#### Top View

fail error

**Confidential** 







## Mattson Endeffector weak point

Side View

- 1.Endeffector Front thickness: 1.5mm.
- 2.Endeffector rear thickness: 2.5mm
- 3. Thick endeffector can touch edge guard ring during wafer loading and unloading. It also makes particle issue.



### Mattson Endeffector weak point



**Confidential** 

A Partner You Trust. Performance You value.



#### Modified endeffector



#### Sales Record

| Customer       | System Model | Quantity |
|----------------|--------------|----------|
| Samsung        | AST2800      | 23       |
|                | AST2900      | 48       |
|                | AST3000      | 8        |
| Hynix          | AST2800      | 37       |
|                | AST2900      | 12       |
| Magna Chip     | AST2800      | 12       |
|                | AST3000      | 4        |
| Dongbu HiteK   | AST3000      | 2        |
| LG Siltron     | AST3000      | 2        |
| Infineon Kulim | AST2800      | 2        |
| JSMC           | AST2800      | 2        |

Confidential



## Thank you