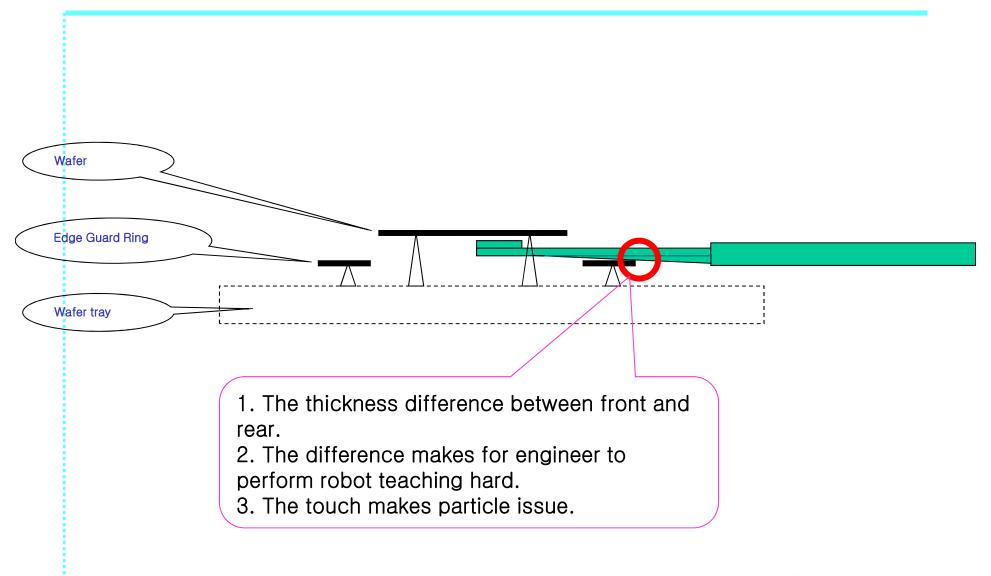

## Mattson Endeffector weak point

Side View

- 1.Endeffector Front thickness: 1.5mm.
- 2.Endeffector rear thickness: 2.5mm
- 3. Thick endeffector can touch edge guard ring during wafer loading and unloading. It also makes particle issue.

### Mattson Endeffector weak point

**Confidential** 

A Partner You Trust. Performance You value.