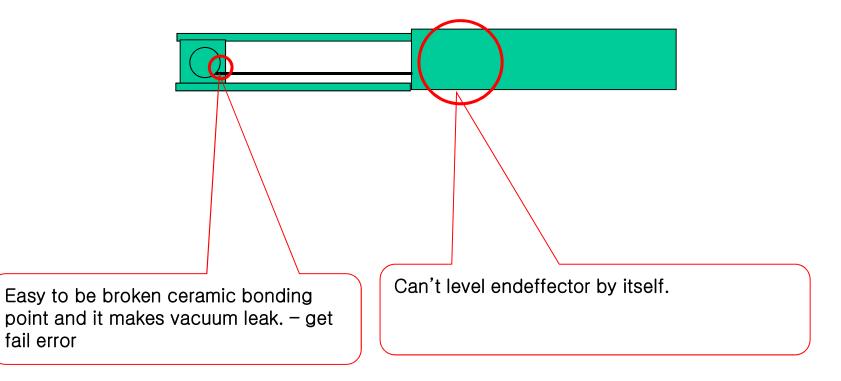

# RTP Solutions Endeffector proposal Mattson RTP system

#### **Material**



**Confidential** 

A Partner You Trust.
Performance You value.



## Mattson Endeffector weak point

#### Top View

fail error

**Confidential** 







## Mattson Endeffector weak point

Side View

- 1.Endeffector Front thickness: 1.5mm.
- 2.Endeffector rear thickness: 2.5mm
- 3. Thick endeffector can touch edge guard ring during wafer loading and unloading. It also makes particle issue.



### Mattson Endeffector weak point



**Confidential** 

A Partner You Trust. Performance You value.



#### Modified endeffector



#### Sales Record

| Customer       | System Model | Quantity |
|----------------|--------------|----------|
| Samsung        | AST2800      | 23       |
|                | AST2900      | 48       |
|                | AST3000      | 8        |
| Hynix          | AST2800      | 37       |
|                | AST2900      | 12       |
| Magna Chip     | AST2800      | 12       |
|                | AST3000      | 4